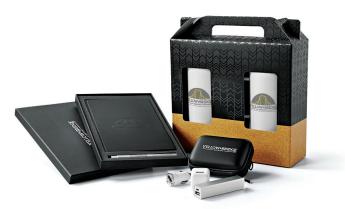

#### **PREMIUM GIFT SETS**

Some come in a gift box. Some come in a bag. Built around themes like travel, office or the outdoors, these unique sets bring together several thoughtfully selected products.

- One low decoration setup charge for all items
- Gift box decoration available
- 24-hour turn with SureShip®

Perfect For: Special clients

- A convenient way to create a gift that makes a big impression
- 24-hour turn with SureShip<sup>®</sup> for some sets

#### Perfect For: Employees and vendors

For additional images, pricing and options, visit **pcna.com** 