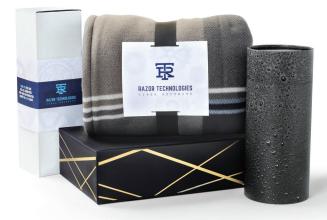

# **RETAIL-STYLE PACKAGING**

Present a blanket, drinkware or umbrella in a unique way with special retail-style packaging.

- An easy way to upgrade your gift
- Durable packaging with a retail look

Perfect For: Executives