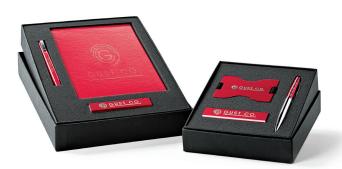

# **TRADITIONAL GIFT SETS**

These popular gift sets include similar items like drinkware or charging accessories.

LEED'S