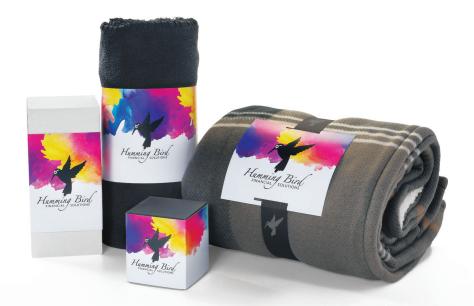

### **CUSTOM PACKAGING**

Make a splash by enhancing the presentation of a blanket, drinkware piece or tech item.

- Full-color edge-to-edge decoration on a custom wrap
- Stock art options available
- Blanket ribbon with optional full-color card; ribbon can be custom decorated, decorated with stock art or undecorated

**Perfect For:** Holidays and other special occasions