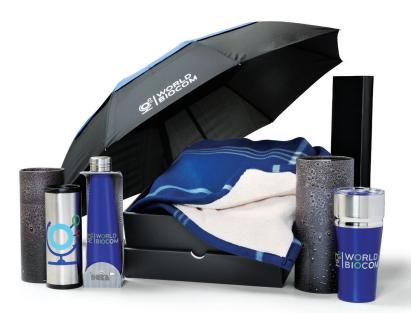

# **TRADITIONAL GIFT SETS**

These popular gift sets include similar items like drinkware or charging accessories.

LEED'S