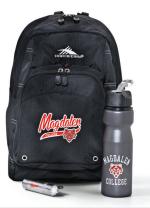

# **RETAIL-STYLE PACKAGING**

Present a blanket, drinkware or umbrella in a unique way with special retail-style packaging.

- An easy way to upgrade your gift
- Durable packaging with a retail look

Perfect For: Executives