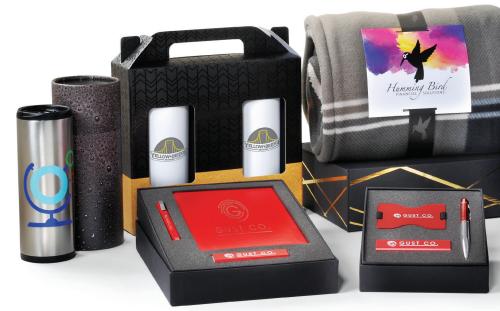

#### **PREMIUM GIFT SETS**

Some come in a gift box. Some come in a bag. Built around themes like travel, office or the outdoors, these unique sets bring together several thoughtfully selected products.

- One low decoration setup charge for all items
- Gift box decoration available
- 24-hour turn with SureShip®

Perfect For: Special clients

- A convenient way to create a gift that makes a big impression
- 24-hour turn with SureShip<sup>®</sup> for some sets

# **TRADITIONAL GIFT SETS**

These popular gift sets include similar items like drinkware or charging accessories.

LEED'S