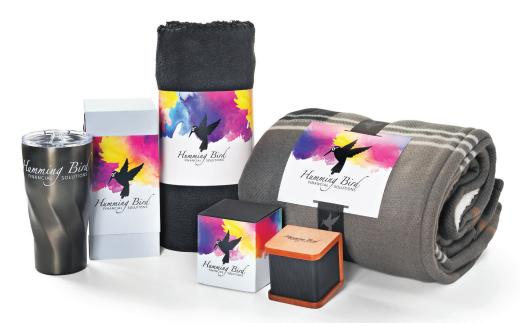

### **CUSTOM PACKAGING**

Make a splash by enhancing the presentation of a blanket, drinkware piece or tech item.

- Full-color edge-to-edge decoration on a custom wrap
- Stock art options available
- Blanket ribbon with optional full-color card; ribbon can be custom decorated, decorated with stock art or undecorated

**Perfect For:** Holidays and other special occasions